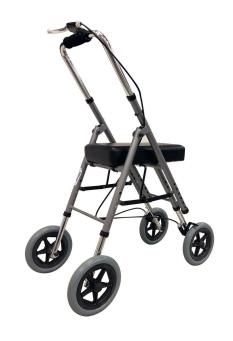

### KMS Bariatric Knee Walker

- A comfortable crutch alternative
- Takes the weight off of any foot related injury
- Weight capacity of up to 500 pounds
- Fixed steering to ensure the user does not tip over
- Folds down flat easily allowing for effortless transportation and storage
- Available for monthly rental