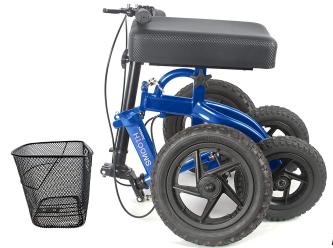

### KMS Bariatric Knee Walker

- A comfortable crutch alternative
- Takes the weight off of any foot related injury
- Weight capacity of up to 500 pounds
- Fixed steering to ensure the user does not tip over
- Folds down flat easily allowing for effortless transportation and storage
- Available for monthly rental