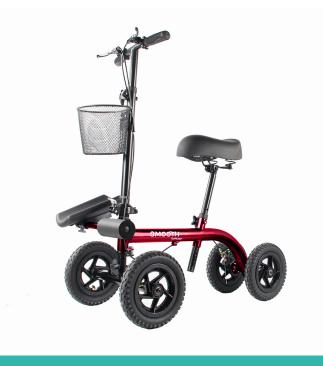

## KMS All-Terrain Knee Walker

- · A comfortable crutch alternative
- Takes the weight off of any foot related injury
- Allows traversal over all types of terrain
- · Easily folds for ultra-compact storage
- Handle brakes
- Available for monthly rental