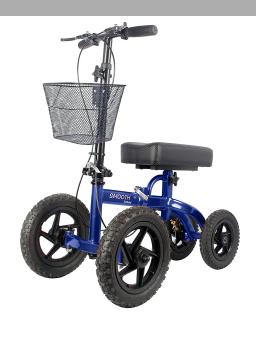

## KMS All-Terrain Knee Scooter

- Stable and comfortable across most terrain
- · Keeps the injured leg cradled and elevated
- Speeds recovery by keeping the injured area from bearing any weight
- Easily folds for quick storage and transportation
- Handle brakes
- Available for monthly rental